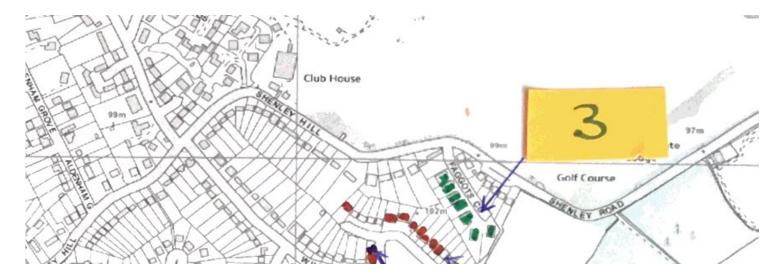

In the following we present:

- a) the map of all bungalows and chalet bungalows in Radlett (2016), and  $\label{eq:constraint} % \begin{subarray}{ll} \end{subarray} % \begin{su$
- b) maps, aerial maps and a photographic register of all selected clusters of bungalows illustrating their town and landscape setting. Each property is provided with a brief explanation for their inclusion under Policy HD8.1 and cluster reference number (1 to 10). We have identified nine clusters located in two parts of the village (1,2.3,4,6,7,8,10) and one spesific street corner setting (5).