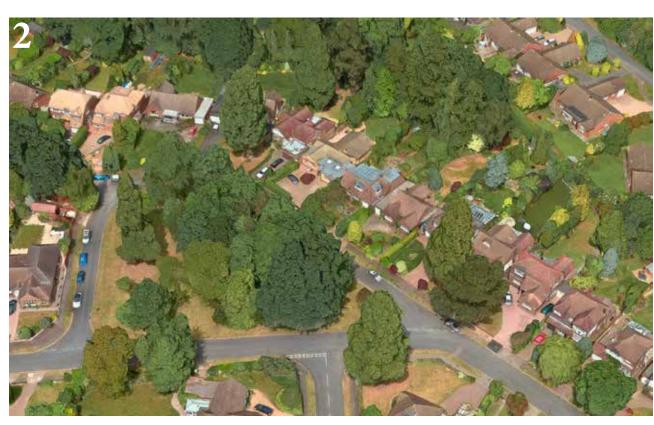

In the following we present:

- a) the map of all bungalows and chalet bungalows in Radlett (2016), and  $\label{eq:constraint} % \begin{subarray}{ll} \end{subarray} % \begin{su$
- b) maps, aerial maps and a photographic register of all selected clusters of bungalows illustrating their town and landscape setting. Each property is provided with a brief explanation for their inclusion under Policy HD8.1 and cluster reference number (1 to 10). We have identified nine clusters located in two parts of the village (1,2.3,4,6,7,8,10) and one spesific street corner setting (5).

## Detailed Register

| 1                                                                                                                                                                                                                                               | 2                                                                                                                                                                                                               | 2                                                                                 | 4                                                        | 4                                                                                                                                                                         |
|-------------------------------------------------------------------------------------------------------------------------------------------------------------------------------------------------------------------------------------------------|-----------------------------------------------------------------------------------------------------------------------------------------------------------------------------------------------------------------|-----------------------------------------------------------------------------------|----------------------------------------------------------|---------------------------------------------------------------------------------------------------------------------------------------------------------------------------|
| 2-12 Theobald Street These form the entrana to to Radlatt from Borch annot ond.  Thus loss level day dopinant has a consistency. All built in 1970's except 9 = 10 th the 30s. House dovelopment was refused in 2001 by HBC as not in character | Bungalows at Williams Way Green 40, 52,54,56,58,60,62,64 Williams Way These law level bungalows surround the Green and provide an open caped at the end of Williams Way Very sought after by older down- Sizers | Bungalows at Williams Way Green 40, 52,54,56,58,60,62,64 Williams Way  ω> αλοδυ ε | Bungalow at Williams Way Green 32 Williams Way  Oo Obove | Bungalow on Williams Way Green 88 Newberries Avenue  as above in courts in this qualifies on a courts in by the Green, and also a comer bungalow of the Newberries Esta E |