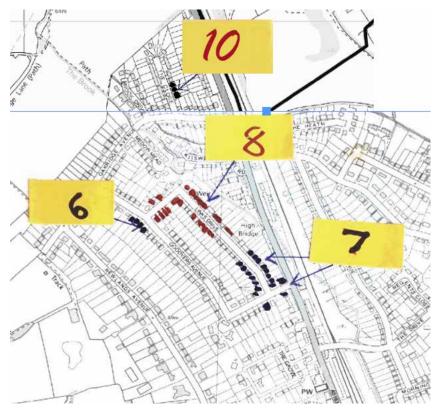

In the following we present:

- a) the map of all bungalows and chalet bungalows in Radlett (2016), and  $\label{eq:constraint} % \begin{subarray}{ll} \end{subarray} % \begin{su$
- b) maps, aerial maps and a photographic register of all selected clusters of bungalows illustrating their town and landscape setting. Each property is provided with a brief explanation for their inclusion under Policy HD8.1 and cluster reference number (1 to 10). We have identified nine clusters located in two parts of the village (1,2.3,4,6,7,8,10) and one spesific street corner setting (5).

## Detailed Register

| 1                                                                                                                                                                                                                                               | 2                                                                                                                                                                                                               | 2                                                                                 | 4                                                        | 4                                                                                                                                                                         |
|-------------------------------------------------------------------------------------------------------------------------------------------------------------------------------------------------------------------------------------------------|-----------------------------------------------------------------------------------------------------------------------------------------------------------------------------------------------------------------|-----------------------------------------------------------------------------------|----------------------------------------------------------|---------------------------------------------------------------------------------------------------------------------------------------------------------------------------|
| 2-12 Theobald Street These form the entrana to to Radlatt from Borch annot ond.  Thus loss level day dopinant has a consistency. All built in 1970's except 9 = 10 th the 30s. House dovelopment was refused in 2001 by HBC as not in character | Bungalows at Williams Way Green 40, 52,54,56,58,60,62,64 Williams Way These law level bungalows surround the Green and provide an open caped at the end of Williams Way Very sought after by older down- Sizers | Bungalows at Williams Way Green 40, 52,54,56,58,60,62,64 Williams Way  ω> αλοδυ ε | Bungalow at Williams Way Green 32 Williams Way  Oo Obove | Bungalow on Williams Way Green 88 Newberries Avenue  as above in courts in this qualifies on a courts in by the Green, and also a comer bungalow of the Newberries Esta E |

| 8                                                                                                                                                                                  | 7                                                                                                                                 | 7                                  | 7                                                                                                                                                            | 7                                                                                                                                                                                                                                                                                                                                                                                                                                                                                                                                                                                                                                                                                                                                                                                                                                                                                                                                                                                                                                                                                                                                                                                                                                                                                                                                                                                                                                                                                                                                                                                                                                                                                                                                                                                                                                                                                                                                                                                                                                                                                                                             |
|------------------------------------------------------------------------------------------------------------------------------------------------------------------------------------|-----------------------------------------------------------------------------------------------------------------------------------|------------------------------------|--------------------------------------------------------------------------------------------------------------------------------------------------------------|-------------------------------------------------------------------------------------------------------------------------------------------------------------------------------------------------------------------------------------------------------------------------------------------------------------------------------------------------------------------------------------------------------------------------------------------------------------------------------------------------------------------------------------------------------------------------------------------------------------------------------------------------------------------------------------------------------------------------------------------------------------------------------------------------------------------------------------------------------------------------------------------------------------------------------------------------------------------------------------------------------------------------------------------------------------------------------------------------------------------------------------------------------------------------------------------------------------------------------------------------------------------------------------------------------------------------------------------------------------------------------------------------------------------------------------------------------------------------------------------------------------------------------------------------------------------------------------------------------------------------------------------------------------------------------------------------------------------------------------------------------------------------------------------------------------------------------------------------------------------------------------------------------------------------------------------------------------------------------------------------------------------------------------------------------------------------------------------------------------------------------|
|                                                                                                                                                                                    |                                                                                                                                   |                                    |                                                                                                                                                              |                                                                                                                                                                                                                                                                                                                                                                                                                                                                                                                                                                                                                                                                                                                                                                                                                                                                                                                                                                                                                                                                                                                                                                                                                                                                                                                                                                                                                                                                                                                                                                                                                                                                                                                                                                                                                                                                                                                                                                                                                                                                                                                               |
| Far end, odd numbers of Links Drive This part of Ludes Druve has a large proportion of bungalows and chalet bungalows consisting of a large proportion of Radiett's bungalow stock | 1,3,5,7,9,11,13 Links Drive a uniform consistent run of bunglows at the beginning of Lurks Drive. Ideal for elderlay down screers | 4,6,8,10,14 Links Drive  αω αναν ε | 2 Links Drive  Arus bungalars is on the corner of Luiks Drive and Goodyers the two sets of bungalars, and creater an open appears, and enhance to both roads | Corner of Links Drive and Goodyers Avenue 2a and 3 Goodyers Creole, a lower level, open Creole, a |