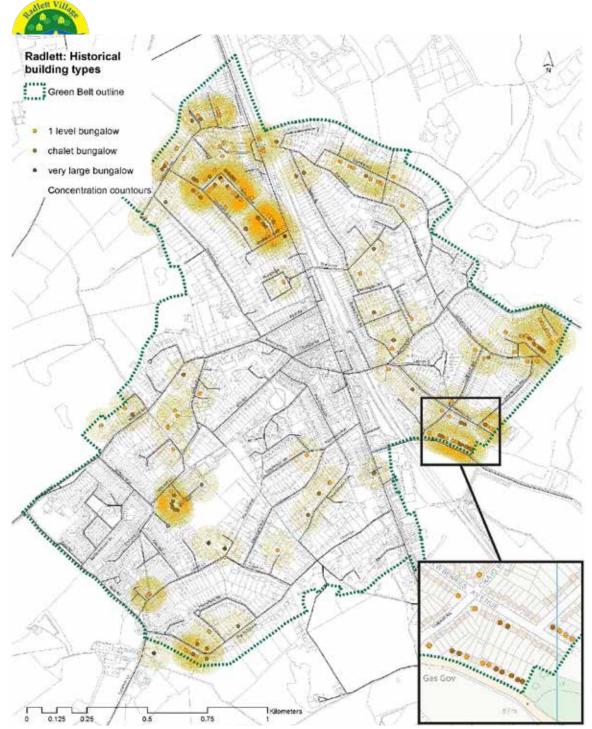

In the following we present:

- a) the map of all bungalows and chalet bungalows in Radlett (2016), and  $\label{eq:constraint} % \begin{subarray}{ll} \end{subarray} % \begin{su$
- b) maps, aerial maps and a photographic register of all selected clusters of bungalows illustrating their town and landscape setting. Each property is provided with a brief explanation for their inclusion under Policy HD8.1 and cluster reference number (1 to 10). We have identified nine clusters located in two parts of the village (1,2.3,4,6,7,8,10) and one spesific street corner setting (5).

Source: Character Assessment: Radlett Neighbourhood Plan, Aldenham Parish Council 2016