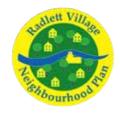

In the following we present:

- a) the map of all bungalows and chalet bungalows in Radlett (2016), and  $\label{eq:constraint} % \begin{subarray}{ll} \end{subarray} % \begin{su$
- b) maps, aerial maps and a photographic register of all selected clusters of bungalows illustrating their town and landscape setting. Each property is provided with a brief explanation for their inclusion under Policy HD8.1 and cluster reference number (1 to 10). We have identified nine clusters located in two parts of the village (1,2.3,4,6,7,8,10) and one spesific street corner setting (5).