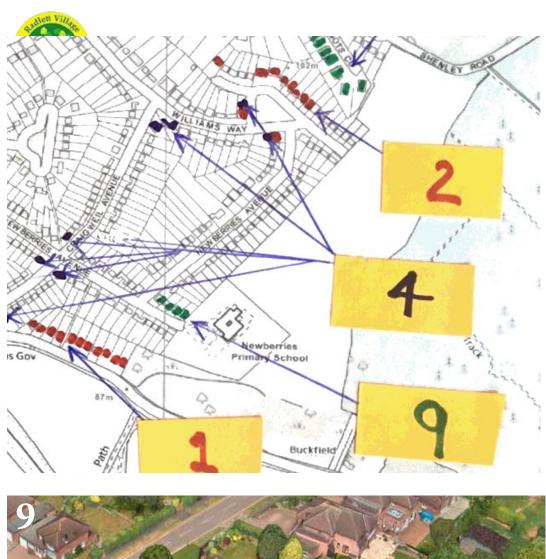

In the following we present:

- a) the map of all bungalows and chalet bungalows in Radlett (2016), and  $\label{eq:constraint} % \begin{subarray}{ll} \end{subarray} % \begin{su$
- b) maps, aerial maps and a photographic register of all selected clusters of bungalows illustrating their town and landscape setting. Each property is provided with a brief explanation for their inclusion under Policy HD8.1 and cluster reference number (1 to 10). We have identified nine clusters located in two parts of the village (1,2.3,4,6,7,8,10) and one spesific street corner setting (5).

## Detailed Register

| 1                                                                                                                                                                                                                                               | 2                                                                                                                                                                                                               | 2                                                                                 | 4                                                        | 4                                                                                                                                                                         |
|-------------------------------------------------------------------------------------------------------------------------------------------------------------------------------------------------------------------------------------------------|-----------------------------------------------------------------------------------------------------------------------------------------------------------------------------------------------------------------|-----------------------------------------------------------------------------------|----------------------------------------------------------|---------------------------------------------------------------------------------------------------------------------------------------------------------------------------|
| 2-12 Theobald Street These form the entrana to to Radlatt from Borch annot ond.  Thus loss level day dopinant has a consistency. All built in 1970's except 9 = 10 th the 30s. House dovelopment was refused in 2001 by HBC as not in character | Bungalows at Williams Way Green 40, 52,54,56,58,60,62,64 Williams Way These law level bungalows surround the Green and provide an open caped at the end of Williams Way Very sought after by older down- Sizers | Bungalows at Williams Way Green 40, 52,54,56,58,60,62,64 Williams Way  ω> αλοδυ ε | Bungalow at Williams Way Green 32 Williams Way  Oo Obove | Bungalow on Williams Way Green 88 Newberries Avenue  as above in courts in this qualifies on a courts in by the Green, and also a comer bungalow of the Newberries Esta E |