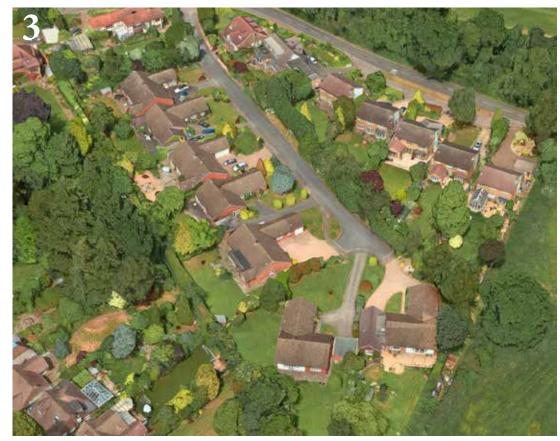

In the following we present:

- a) the map of all bungalows and chalet bungalows in Radlett (2016), and  $\label{eq:constraint} % \begin{subarray}{ll} \end{subarray} % \begin{su$
- b) maps, aerial maps and a photographic register of all selected clusters of bungalows illustrating their town and landscape setting. Each property is provided with a brief explanation for their inclusion under Policy HD8.1 and cluster reference number (1 to 10). We have identified nine clusters located in two parts of the village (1,2.3,4,6,7,8,10) and one spesific street corner setting (5).