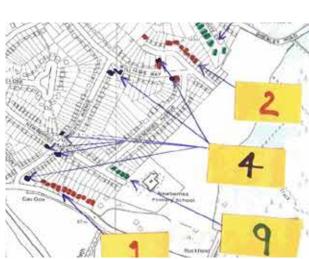

In the following we present:

- a) the map of all bungalows and chalet bungalows in Radlett (2016), and  $\label{eq:constraint} % \begin{subarray}{ll} \end{subarray} % \begin{su$
- b) maps, aerial maps and a photographic register of all selected clusters of bungalows illustrating their town and landscape setting. Each property is provided with a brief explanation for their inclusion under Policy HD8.1 and cluster reference number (1 to 10). We have identified nine clusters located in two parts of the village (1,2.3,4,6,7,8,10) and one spesific street corner setting (5).