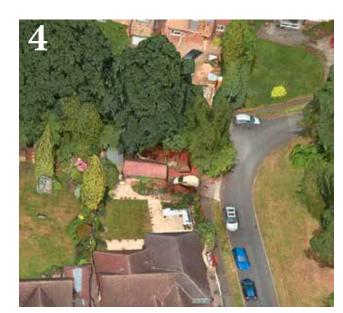

## Detailed Register

| 1                                                                                                                                                                                                                                               | 2                                                                                                                                                                                                               | 2                                                                                 | 4                                                        | 4                                                                                                                                                                         |
|-------------------------------------------------------------------------------------------------------------------------------------------------------------------------------------------------------------------------------------------------|-----------------------------------------------------------------------------------------------------------------------------------------------------------------------------------------------------------------|-----------------------------------------------------------------------------------|----------------------------------------------------------|---------------------------------------------------------------------------------------------------------------------------------------------------------------------------|
| 2-12 Theobald Street These form the entrana to to Radlatt from Borch annot ond.  Thus loss level day dopinant has a consistency. All built in 1970's except 9 = 10 th the 30s. House dovelopment was refused in 2001 by HBC as not in character | Bungalows at Williams Way Green 40, 52,54,56,58,60,62,64 Williams Way These law level bungalows surround the Green and provide an open caped at the end of Williams Way Very sought after by older down- Sizers | Bungalows at Williams Way Green 40, 52,54,56,58,60,62,64 Williams Way  ω> αλοδυ ε | Bungalow at Williams Way Green 32 Williams Way  Oo Obove | Bungalow on Williams Way Green 88 Newberries Avenue  as above in courts in this qualifies on a courts in by the Green, and also a comer bungalow of the Newberries Esta E |