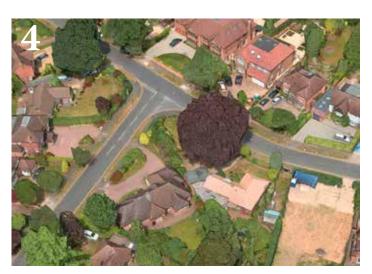

## Detailed Register

| 1                                                                                                                                                                                                                                               | 2                                                                                                                                                                                                               | 2                                                                                 | 4                                                        | 4                                                                                                                                                                         |
|-------------------------------------------------------------------------------------------------------------------------------------------------------------------------------------------------------------------------------------------------|-----------------------------------------------------------------------------------------------------------------------------------------------------------------------------------------------------------------|-----------------------------------------------------------------------------------|----------------------------------------------------------|---------------------------------------------------------------------------------------------------------------------------------------------------------------------------|
| 2-12 Theobald Street These form the entrana to to Radlatt from Borch annot ond.  Thus loss level day dopinant has a consistency. All built in 1970's except 9 = 10 th the 30s. House dovelopment was refused in 2001 by HBC as not in character | Bungalows at Williams Way Green 40, 52,54,56,58,60,62,64 Williams Way These law level bungalows surround the Green and provide an open caped at the end of Williams Way Very sought after by older down- Sizers | Bungalows at Williams Way Green 40, 52,54,56,58,60,62,64 Williams Way  ω> αλοδυ ε | Bungalow at Williams Way Green 32 Williams Way  Oo Obove | Bungalow on Williams Way Green 88 Newberries Avenue  as above in courts in this qualifies on a courts in by the Green, and also a comer bungalow of the Newberries Esta E |