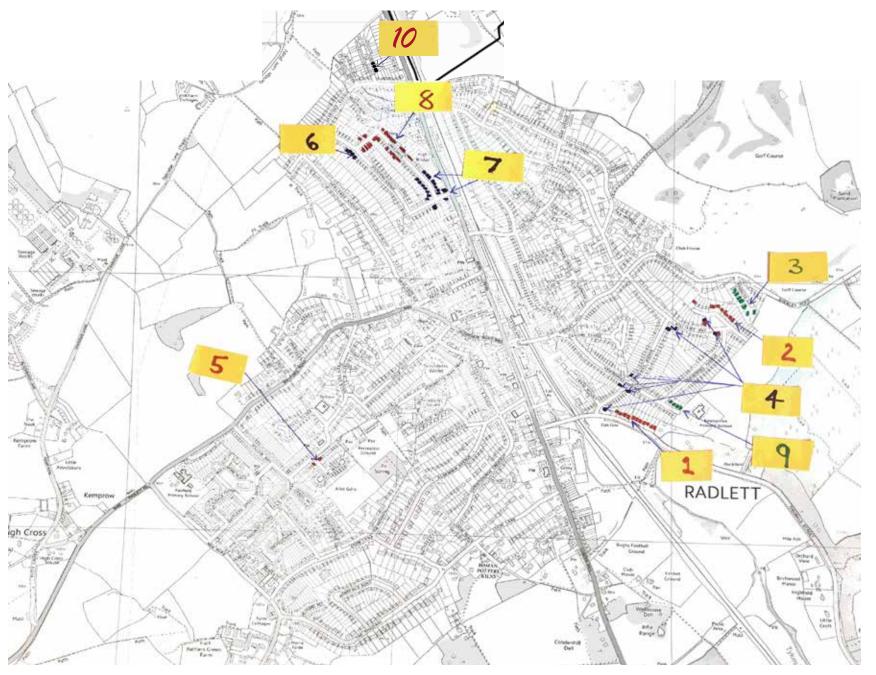

In the following we present:

- a) the map of all bungalows and chalet bungalows in Radlett (2016), and  $\label{eq:constraint} % \begin{subarray}{ll} \end{subarray} % \begin{su$
- b) maps, aerial maps and a photographic register of all selected clusters of bungalows illustrating their town and landscape setting. Each property is provided with a brief explanation for their inclusion under Policy HD8.1 and cluster reference number (1 to 10). We have identified nine clusters located in two parts of the village (1,2.3,4,6,7,8,10) and one spesific street corner setting (5).