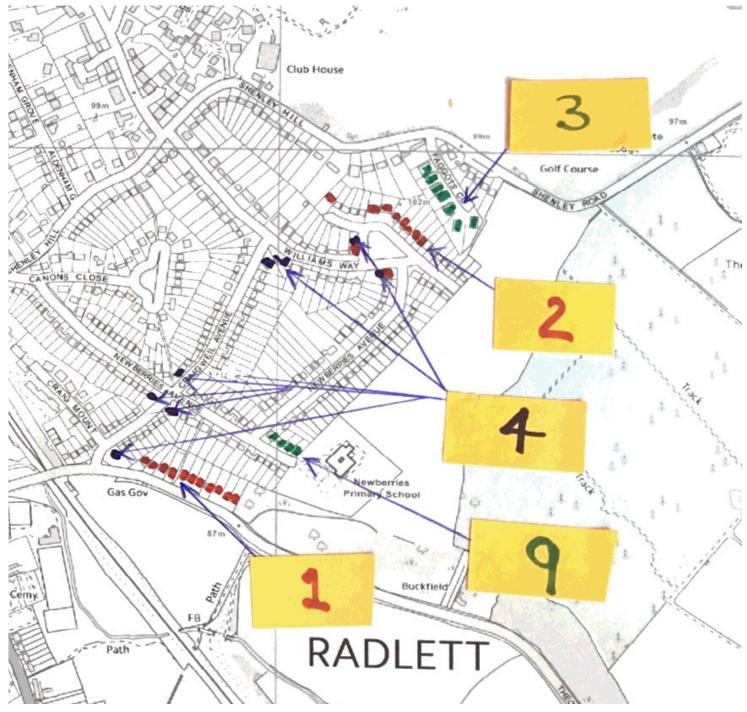

A second issue was one of neighbourhood character. The working party had received views from residents of Radlett, that the clusters of bungalows in locations around the village created a visual amenity and setting above and beyond their individual importance as a housing type. One striking example of this was the positioning of bungalows on the corners of roads around the Newberries Estate, where the lower roof heights of the buildings

facilitate a sense of openness, arrival and key vistas were there for all to appreciate and enjoy. The relationship with the landscape and the overall impression of a verdant neighbourhood is of particular relevance here. Our decision to designate clusters of bungalows as areas of specific local design character was made to ensure that their discernible town and landscape character and quality is recognised, retained and where possible strengthened.

## Detailed Register

| 1                                                                                                                                                                                                                                               | 2                                                                                                                                                                                                               | 2                                                                                 | 4                                                        | 4                                                                                                                                                                         |
|-------------------------------------------------------------------------------------------------------------------------------------------------------------------------------------------------------------------------------------------------|-----------------------------------------------------------------------------------------------------------------------------------------------------------------------------------------------------------------|-----------------------------------------------------------------------------------|----------------------------------------------------------|---------------------------------------------------------------------------------------------------------------------------------------------------------------------------|
| 2-12 Theobald Street These form the entrana to to Radlatt from Borch annot ond.  Thus loss level day dopinant has a consistency. All built in 1970's except 9 = 10 th the 30s. House dovelopment was refused in 2001 by HBC as not in character | Bungalows at Williams Way Green 40, 52,54,56,58,60,62,64 Williams Way These law level bungalows surround the Green and provide an open caped at the end of Williams Way Very sought after by older down- Sizers | Bungalows at Williams Way Green 40, 52,54,56,58,60,62,64 Williams Way  ω> αλοδυ ε | Bungalow at Williams Way Green 32 Williams Way  Oo Obove | Bungalow on Williams Way Green 88 Newberries Avenue  as above in courts in this qualifies on a courts in by the Green, and also a comer bungalow of the Newberries Esta E |