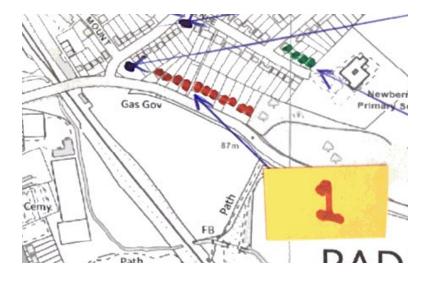

In the following we present:

- a) the map of all bungalows and chalet bungalows in Radlett (2016), and  $\label{eq:constraint} % \begin{subarray}{ll} \end{subarray} % \begin{su$
- b) maps, aerial maps and a photographic register of all selected clusters of bungalows illustrating their town and landscape setting. Each property is provided with a brief explanation for their inclusion under Policy HD8.1 and cluster reference number (1 to 10). We have identified nine clusters located in two parts of the village (1,2.3,4,6,7,8,10) and one spesific street corner setting (5).