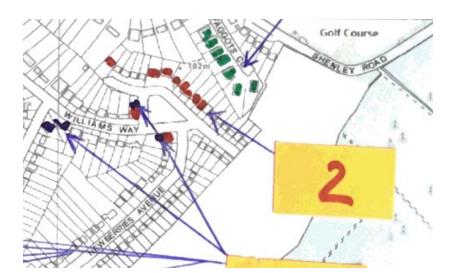

In the following we present:

- a) the map of all bungalows and chalet bungalows in Radlett (2016), and  $\label{eq:constraint} % \begin{subarray}{ll} \end{subarray} % \begin{su$
- b) maps, aerial maps and a photographic register of all selected clusters of bungalows illustrating their town and landscape setting. Each property is provided with a brief explanation for their inclusion under Policy HD8.1 and cluster reference number (1 to 10). We have identified nine clusters located in two parts of the village (1,2.3,4,6,7,8,10) and one spesific street corner setting (5).

## Detailed Register

| 1                                                                                                                                                                                                                                               | 2                                                                                                                                                                                                               | 2                                                                                 | 4                                                        | 4                                                                                                                                                                         |
|-------------------------------------------------------------------------------------------------------------------------------------------------------------------------------------------------------------------------------------------------|-----------------------------------------------------------------------------------------------------------------------------------------------------------------------------------------------------------------|-----------------------------------------------------------------------------------|----------------------------------------------------------|---------------------------------------------------------------------------------------------------------------------------------------------------------------------------|
| 2-12 Theobald Street These form the entrana to to Radlatt from Borch annot ond.  Thus loss level day dopinant has a consistency. All built in 1970's except 9 = 10 th the 30s. House dovelopment was refused in 2001 by HBC as not in character | Bungalows at Williams Way Green 40, 52,54,56,58,60,62,64 Williams Way These law level bungalows surround the Green and provide an open caped at the end of Williams Way Very sought after by older down- Sizers | Bungalows at Williams Way Green 40, 52,54,56,58,60,62,64 Williams Way  ω> αλοδυ ε | Bungalow at Williams Way Green 32 Williams Way  Oo Obove | Bungalow on Williams Way Green 88 Newberries Avenue  as above in courts in this qualifies on a courts in by the Green, and also a comer bungalow of the Newberries Esta E |