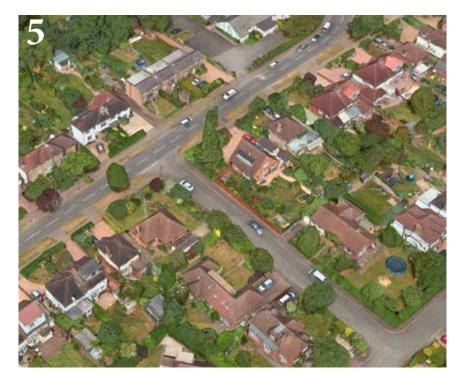

A second issue was one of neighbourhood character. The working party had received views from residents of Radlett, that the clusters of bungalows in locations around the village created a visual amenity and setting above and beyond their individual importance as a housing type. One striking example of this was the positioning of bungalows on the corners of roads around the Newberries Estate, where the lower roof heights of the buildings

facilitate a sense of openness, arrival and key vistas were there for all to appreciate and enjoy. The relationship with the landscape and the overall impression of a verdant neighbourhood is of particular relevance here. Our decision to designate clusters of bungalows as areas of specific local design character was made to ensure that their discernible town and landscape character and quality is recognised, retained and where possible strengthened.

In the following we present:

- a) the map of all bungalows and chalet bungalows in Radlett (2016), and  $\label{eq:constraint} % \begin{subarray}{ll} \end{subarray} % \begin{su$
- b) maps, aerial maps and a photographic register of all selected clusters of bungalows illustrating their town and landscape setting. Each property is provided with a brief explanation for their inclusion under Policy HD8.1 and cluster reference number (1 to 10). We have identified nine clusters located in two parts of the village (1,2.3,4,6,7,8,10) and one spesific street corner setting (5).