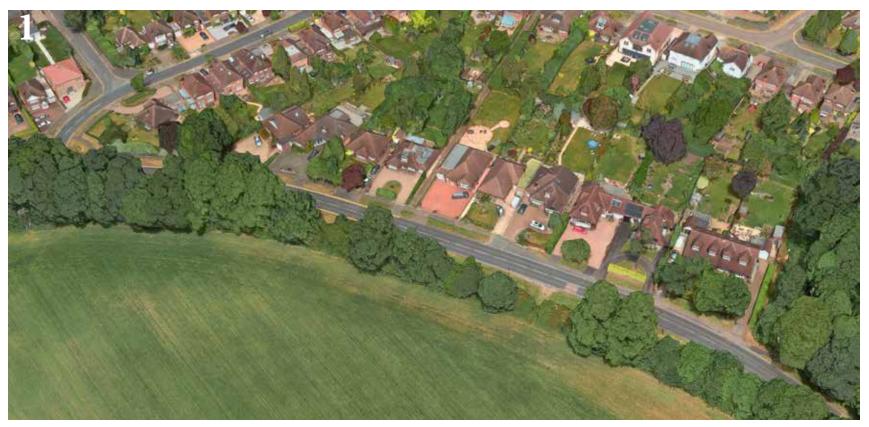

In the following we present:

- a) the map of all bungalows and chalet bungalows in Radlett (2016), and  $\label{eq:constraint} % \begin{subarray}{ll} \end{subarray} % \begin{su$
- b) maps, aerial maps and a photographic register of all selected clusters of bungalows illustrating their town and landscape setting. Each property is provided with a brief explanation for their inclusion under Policy HD8.1 and cluster reference number (1 to 10). We have identified nine clusters located in two parts of the village (1,2.3,4,6,7,8,10) and one spesific street corner setting (5).