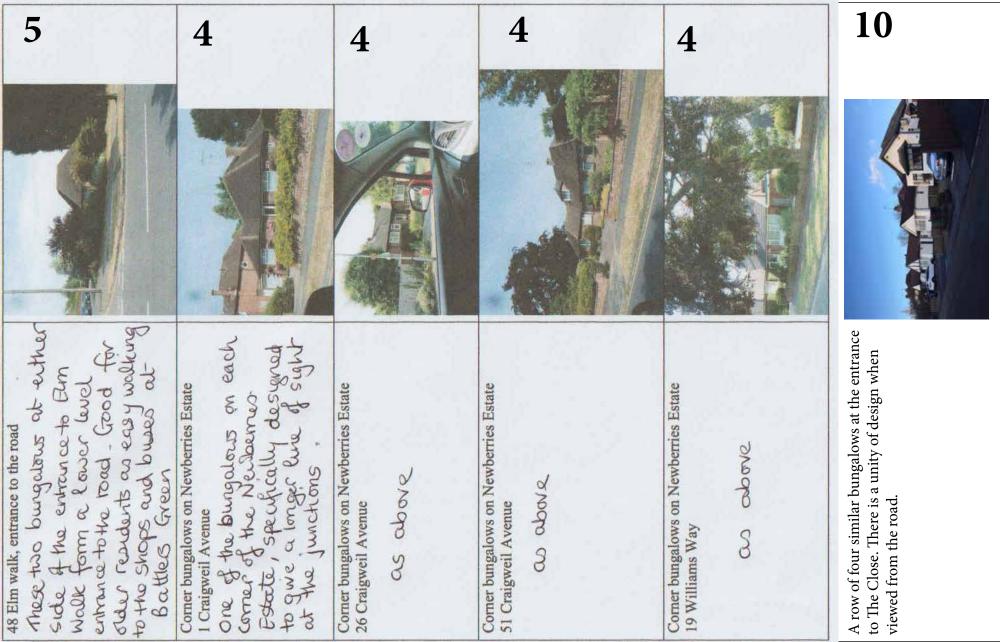

A second issue was one of neighbourhood character. The working party had received views from residents of Radlett, that the clusters of bungalows in locations around the village created a visual amenity and setting above and beyond their individual importance as a housing type. One striking example of this was the positioning of bungalows on the corners of roads around the Newberries Estate, where the lower roof heights of the buildings

facilitate a sense of openness, arrival and key vistas were there for all to appreciate and enjoy. The relationship with the landscape and the overall impression of a verdant neighbourhood is of particular relevance here. Our decision to designate clusters of bungalows as areas of specific local design character was made to ensure that their discernible town and landscape character and quality is recognised, retained and where possible strengthened.

In the following we present:

- a) the map of all bungalows and chalet bungalows in Radlett (2016), and  $\label{eq:constraint} % \begin{subarray}{ll} \end{subarray} % \begin{su$
- b) maps, aerial maps and a photographic register of all selected clusters of bungalows illustrating their town and landscape setting. Each property is provided with a brief explanation for their inclusion under Policy HD8.1 and cluster reference number (1 to 10). We have identified nine clusters located in two parts of the village (1,2.3,4,6,7,8,10) and one spesific street corner setting (5).

## Detailed Register

| 1                                                                                                                                                                                                                                               | 2                                                                                                                                                                                                               | 2                                                                                 | 4                                                        | 4                                                                                                                                                                         |
|-------------------------------------------------------------------------------------------------------------------------------------------------------------------------------------------------------------------------------------------------|-----------------------------------------------------------------------------------------------------------------------------------------------------------------------------------------------------------------|-----------------------------------------------------------------------------------|----------------------------------------------------------|---------------------------------------------------------------------------------------------------------------------------------------------------------------------------|
| 2-12 Theobald Street These form the entrana to to Radlatt from Borch annot ond.  Thus loss level day dopinant has a consistency. All built in 1970's except 9 = 10 th the 30s. House dovelopment was refused in 2001 by HBC as not in character | Bungalows at Williams Way Green 40, 52,54,56,58,60,62,64 Williams Way These law level bungalows surround the Green and provide an open caped at the end of Williams Way Very sought after by older down- Sizers | Bungalows at Williams Way Green 40, 52,54,56,58,60,62,64 Williams Way  ω> αλοδυ ε | Bungalow at Williams Way Green 32 Williams Way  Oo Obove | Bungalow on Williams Way Green 88 Newberries Avenue  as above in courts in this qualifies on a courts in by the Green, and also a comer bungalow of the Newberries Esta E |