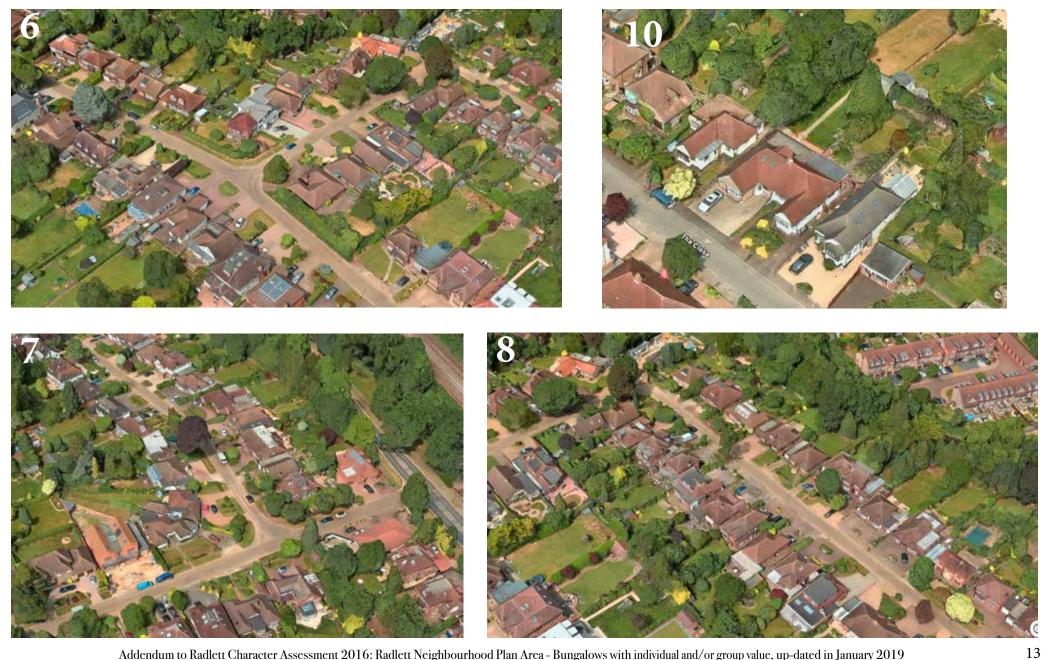

In the following we present:

- a) the map of all bungalows and chalet bungalows in Radlett (2016), and  $\label{eq:constraint} % \begin{subarray}{ll} \end{subarray} % \begin{su$
- b) maps, aerial maps and a photographic register of all selected clusters of bungalows illustrating their town and landscape setting. Each property is provided with a brief explanation for their inclusion under Policy HD8.1 and cluster reference number (1 to 10). We have identified nine clusters located in two parts of the village (1,2.3,4,6,7,8,10) and one spesific street corner setting (5).

## Detailed Register

| 1                                                                                                                                                                                                                                               | 2                                                                                                                                                                                                               | 2                                                                                 | 4                                                        | 4                                                                                                                                                                         |
|-------------------------------------------------------------------------------------------------------------------------------------------------------------------------------------------------------------------------------------------------|-----------------------------------------------------------------------------------------------------------------------------------------------------------------------------------------------------------------|-----------------------------------------------------------------------------------|----------------------------------------------------------|---------------------------------------------------------------------------------------------------------------------------------------------------------------------------|
| 2-12 Theobald Street These form the entrana to to Radlatt from Borch annot ond.  Thus loss level day dopinant has a consistency. All built in 1970's except 9 = 10 th the 30s. House dovelopment was refused in 2001 by HBC as not in character | Bungalows at Williams Way Green 40, 52,54,56,58,60,62,64 Williams Way These law level bungalows surround the Green and provide an open caped at the end of Williams Way Very sought after by older down- Sizers | Bungalows at Williams Way Green 40, 52,54,56,58,60,62,64 Williams Way  ω> αλοδυ ε | Bungalow at Williams Way Green 32 Williams Way  Oo Obove | Bungalow on Williams Way Green 88 Newberries Avenue  as above in courts in this qualifies on a courts in by the Green, and also a comer bungalow of the Newberries Esta E |

| 8                                                                                                                                                                                  | 7                                                                                                                                 | 7                                  | 7                                                                                                                                                            | 7                                                                                                                                                                                                                                                                                                                                                                                                                                                                                                                                                                                                                                                                                                                                                                                                                                                                                                                                                                                                                                                                                                                                                                                                                                                                                                                                                                                                                                                                                                                                                                                                                                                                                                                                                                                                                                                                                                                                                                                                                                                                                                                             |
|------------------------------------------------------------------------------------------------------------------------------------------------------------------------------------|-----------------------------------------------------------------------------------------------------------------------------------|------------------------------------|--------------------------------------------------------------------------------------------------------------------------------------------------------------|-------------------------------------------------------------------------------------------------------------------------------------------------------------------------------------------------------------------------------------------------------------------------------------------------------------------------------------------------------------------------------------------------------------------------------------------------------------------------------------------------------------------------------------------------------------------------------------------------------------------------------------------------------------------------------------------------------------------------------------------------------------------------------------------------------------------------------------------------------------------------------------------------------------------------------------------------------------------------------------------------------------------------------------------------------------------------------------------------------------------------------------------------------------------------------------------------------------------------------------------------------------------------------------------------------------------------------------------------------------------------------------------------------------------------------------------------------------------------------------------------------------------------------------------------------------------------------------------------------------------------------------------------------------------------------------------------------------------------------------------------------------------------------------------------------------------------------------------------------------------------------------------------------------------------------------------------------------------------------------------------------------------------------------------------------------------------------------------------------------------------------|
|                                                                                                                                                                                    |                                                                                                                                   |                                    |                                                                                                                                                              |                                                                                                                                                                                                                                                                                                                                                                                                                                                                                                                                                                                                                                                                                                                                                                                                                                                                                                                                                                                                                                                                                                                                                                                                                                                                                                                                                                                                                                                                                                                                                                                                                                                                                                                                                                                                                                                                                                                                                                                                                                                                                                                               |
| Far end, odd numbers of Links Drive This part of Ludes Druve has a large proportion of bungalows and chalet bungalows consisting of a large proportion of Radiett's bungalow stock | 1,3,5,7,9,11,13 Links Drive a uniform consistent run of bunglows at the beginning of Lurks Drive. Ideal for elderlay down screers | 4,6,8,10,14 Links Drive  αω αναν ε | 2 Links Drive  Arus bungalars is on the corner of Luiks Drive and Goodyers the two sets of bungalars, and creater an open appears, and enhance to both roads | Corner of Links Drive and Goodyers Avenue 2a and 3 Goodyers Creole, a lower level, open Creole, a |